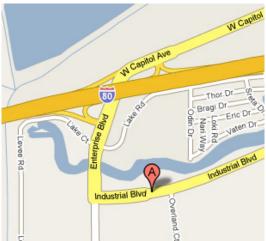

# PORT PLAZA BUSINESS CENTER

3950 - 3960 Industrial Boulevard, West Sacramento, CA 95691

# BEST LOCATION FOR QUALITY OFFICE/FLEX SPACE!

Port Plaza Business Center is a two building campus located on a 2.8 acre parcel. Conveniently located one mile from the Port of West Sacramento and near the I-80 and Business 80 split.