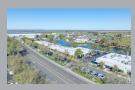

# BEST LOCATION FOR QUALITY OFFICE/FLEX SPACE!

Port Plaza Business Center is a two building campus located on a 2.8 acre parcel. Conveniently located one mile from the Port of West Sacramento and near the I-80 and Business 80 split.

## WORTH KNOWING ...

Port Plaza Business Center is a Modified Gross property and comprises 29,284 rentable square feet. The view of Lake Washington from Port Plaza Business Center gives this property an aesthetic appeal.