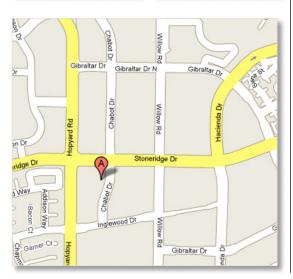

Located within Hacienda Business Park, The Crossroads at Hacienda sits at the corner of Hopyard Road and Stoneridge Drive.

A host of amenities, including close proximity (walking distance) to retail, banks and hotels, makes The Crossroads at Hacienda the "Right Space. Best Place." for your business!