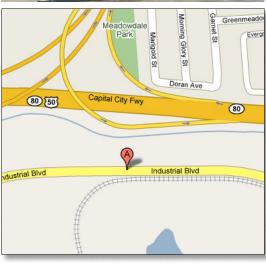

# COMMERCE PARK WEST

3380 - 3480 Industrial Boulevard, West Sacramento, CA

## INDUSTRIAL/FLEX SPACE NEAR THE PORT OF WEST SACRAMENTO

Commerce Park West is comprised of four industrial concrete tilt-up buildings totalling 75,000 rentable square feet on a 6.4 acre parcel.

It's strategic location — one quarter mile from the Port of Sacramento district and freeway visibility to I-80 make this an ideal location to conduct business. A host of amenities, including abundant parking and being 8 minutes from downtown Sacramento make Commerce Park West "Right Space. Best Place." for your business needs!