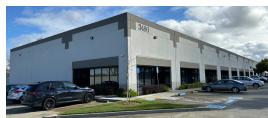

# COMMERCE PARK WEST

3380 - 3480 Industrial Boulevard, West Sacramento, CA

## INDUSTRIAL/FLEX SPACE NEAR THE PORT OF WEST SACRAMENTO

Commerce Park West is comprised of four industrial concrete tilt-up buildings totalling 75,000 rentable square feet on a 6.4 acre parcel.

It's strategic location — one quarter mile from the Port of Sacramento district and freeway visibility to I-80 make this an ideal location to conduct business. A host of amenities, including abundant parking and being 8 minutes from downtown Sacramento make Commerce Park West "Right Space. Best Place." for your business needs!