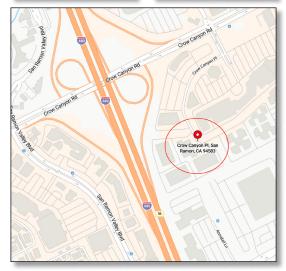

# CANYON PLACE OFFICE PARK

3150-3180 Crow Canyon Place, San Ramon, CA 94583

A host of amenities, including I-680 proximity, retail, banking and restaurants within walking distance and the unique charm of the park give Canyon Place Office Park the designation of being the "Right Space. Best Place." for your business.