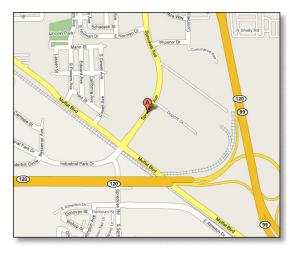

## STRATEGIC WAREHOUSE LOCATION!

900 Spreckels Avenue, Manteca, CA 95336

Spreckels Industrial Center provides warehouse space in Spreckels Park that is conveniently located next to Highway 99, Highway 120 and Interstate 5, allowing convenient service to both the Central Valley and East Bay.