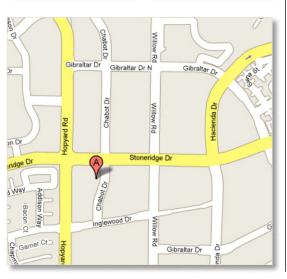

# THE CROSSROADS AT HACIENDA 5980 & 5990 Stoneridge Drive, Pleasanton, CA 94588

Located within Hacienda Business Park, The Crossroads at Hacienda sits at the corner of Hopyard Road and Stoneridge Drive.

A host of amenities, including close proximity (walking distance) to retail, banks and hotels, makes The Crossroads at Hacienda the "Right Space. Best Place." for your business!