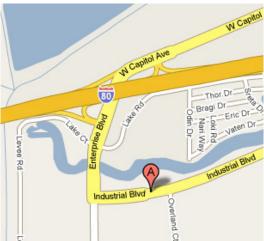

# PORT PLAZA BUSINESS CENTER

3950 - 3960 Industrial Boulevard, West Sacramento, CA 95691

## BEST LOCATION FOR **QUALITY OFFICE/FLEX** SPACE!

Port Plaza Business Center is a two building campus located on a 2.8 acre parcel. Conveniently located one mile from the Port of West Sacramento and near the I-80 and Business 80 split.