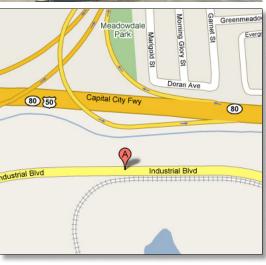

# COMMERCE PARK WEST

3380 - 3480 Industrial Boulevard, West Sacramento, CA

# INDUSTRIAL/FLEX SPACE NEAR THE PORT OF WEST SACRAMENTO

Commerce Park West is comprised of four industrial concrete tilt-up buildings totalling 75,000 rentable square feet on a 6.4 acre parcel.

It's strategic location — one quarter mile from the Port of Sacramento district and freeway visibility to I-80 make this an ideal location to conduct business. A host of amenities, including abundant parking and being 8 minutes from downtown Sacramento make Commerce Park West "Right Space. Best Place." for your business needs!