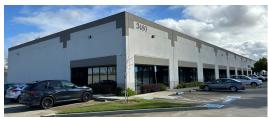

# COMMERCE PARK WEST

3380 - 3480 Industrial Boulevard, West Sacramento, CA

# INDUSTRIAL/FLEX SPACE NEAR THE PORT OF WEST SACRAMENTO

Commerce Park West is comprised of four industrial concrete tilt-up buildings totalling 75,000 rentable square feet on a 6.4 acre parcel.

It's strategic location — one quarter mile from the Port of Sacramento district and freeway visibility to I-80 make this an ideal location to conduct business. A host of amenities, including abundant parking and being 8 minutes from downtown Sacramento make Commerce Park West "Right Space. Best Place." for your business needs!