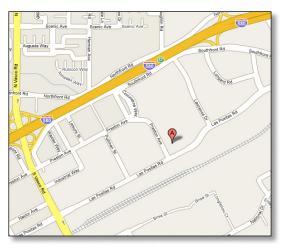

## **Right Space. Best Place.**

www.cranbrookgroup.com

**PRESTON TECH CENTER** 

6950-6954 Preston Avenue, Livermore, CA 94550

## ATTRACTIVE & STRATEGICALLY LOCATED INDUSTRIAL SPACE!

Preston Tech Center is a single story, concrete tilt-up building providing large open space. With close proximity to I-580 and the South Vasco Road exit in East Livermore, Preston Tech Center is well positioned to service both the Tri-Valley and Central Valley with ease.