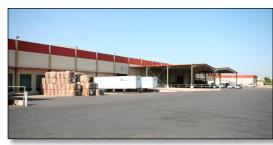

# INDUSTRIAL SPACE WITH ROOM TO GROW!

Mariposa Industrial Center provides industrial, office and flex space with a total of 389,122 rentable square feet in the Beard Industrial District, located East of the Modesto Airport and South of State Highway 132.

### WHAT SETS US APART

- Owner managed ... it makes a difference!
- Rail access available
- Flexible options for door configuration or warehouse layout
- Dock canopies
- Fire sprinkler equipped
- Substantial power available
- Ample parking