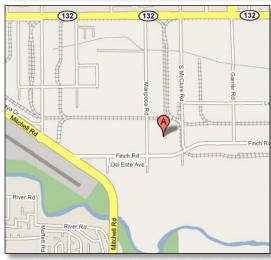

# Mariposa Industrial Center

736 Mariposa Road, Modesto, CA 95354

### WORTH KNOWING ...

Mariposa Industrial Center is located in the Beard Industrial District — the key area of Modesto for

industrial users as it is ideal for both in-bound and out-bound transportation including truck and rail.