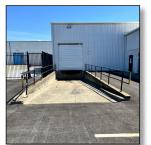

# INDUSTRIAL AND FLEX SPACE IN SAN LEANDRO

Located in the South of Marina Business District (SOMAR), Catalina Street offers 33,510 rentable square feet of hard-tocome-by industrial space.

A host of amenities, including fifteen (15) grade level roll up doors, one (1) dock high door, fenced yard, truck staging areas and more make Catalina Street the "Right Space. Best Place." to conduct your business.

#### WHAT SETS US APART

- Owner managed ... it makes a difference!
- Close to I-880
- 15 grade level roll up doors
- 1 dock high door
- On site restaurant and lounge
- Fenced Yard
- Truck staging area

For more information, please contact: