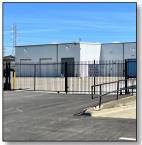

# INDUSTRIAL AND FLEX SPACE IN SAN LEANDRO

Located in the South of Marina Business District (SOMAR), Catalina Street offers 33,510 rentable square feet of hard-tocome-by industrial space.

A host of amenities, including fifteen (15) grade level roll up doors, one (1) dock high door, fenced yard, truck staging areas and more make Catalina Street the "Right Space. Best Place." to conduct your business.

#### WHAT SETS US APART

- Owner managed ... it makes a difference!
- Close to I-880
- 15 grade level roll up doors
- 1 dock high door
- On site restaurant and lounge
- Fenced Yard
- Truck staging area

For more information, please contact: