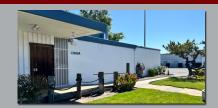

## CATALINA STREET

13880-13992 Catalina Street, San Leandro, CA 94577

# INDUSTRIAL AND FLEX SPACE IN SAN LEANDRO

Located in the South of Marina Business District (SOMAR), Catalina Street offers 33,510 rentable square feet of hard-tocome-by industrial space.

A host of amenities, including fifteen (15) grade level roll up doors, one (1) dock high door, fenced yard, truck staging areas and more make Catalina Street the "Right Space. Best Place." to conduct your business.