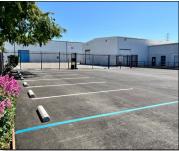

# INDUSTRIAL AND FLEX SPACE IN SAN LEANDRO

Located in the South of Marina Business District (SOMAR), Catalina Street offers 33,510 rentable square feet of hard-tocome-by industrial space.

A host of amenities, including fifteen (15) grade level roll up doors, one (1) dock high door, fenced yard, truck staging areas and more make Catalina Street the "Right Space. Best Place." to conduct your business.

#### WHAT SETS US APART

- Owner managed ... it makes a difference!
- Close to I-880
- 15 grade level roll up doors
- 1 dock high door
- On site restaurant and lounge
- Fenced Yard
- Truck staging area

For more information, please contact: