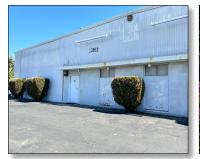

## CATALINA STREET

13880-13992 Catalina Street, San Leandro, CA 94577

# INDUSTRIAL AND FLEX SPACE IN SAN LEANDRO

Located in the South of Marina Business District (SOMAR), Catalina Street offers 33,510 rentable square feet of hard-tocome-by industrial space.

A host of amenities, including fifteen (15) grade level roll up doors, one (1) dock high door, fenced yard, truck staging areas and more make Catalina Street the "Right Space. Best Place." to conduct your business.

#### WHAT SETS US APART

- Owner managed ... it makes a difference!
- Close to I-880
- 15 grade level roll up doors
- 1 dock high door
- On site restaurant and lounge
- Fenced Yard
- Truck staging area

For more information, please contact: